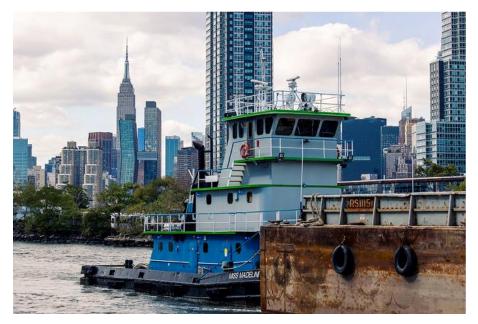

## **MISS MADELINE**

USCG COI / SIRE INSPECTED

2,000 HP TWIN-SCREW TUGBOAT

## YEAR BUILT 1976 / GLENDALE BOAT WORKS