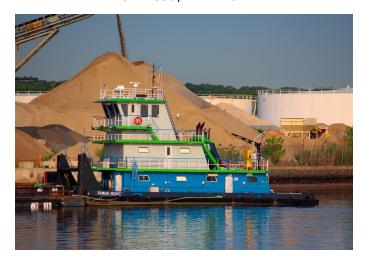

## **EMMA ROSE**

USCG COI / SIRE INSPECTED

1,700 HP TWIN-SCREW TUGBOAT

YEAR BUILT 1996 / VERRET SHIPYARD

<u>DIMENSIONS</u> <u>CAPACITIES</u>

LENGTH OVERALL72 FT.FUEL OIL21,000 USG.BEAM26 FT.LUBE OIL522 USG.