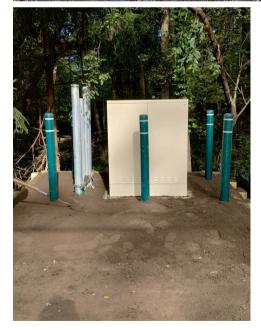

## **DESCRIPTION**

Eastern Utilities the was exclusive contractor awarded the ROLT head-end location construction contract for Nassau and Suffolk counties, installing approximately 200 locations from 2018 to 2022. Their work included forming and pouring concrete cabinet bases, installing electrical systems from the base location to the PSEG connection point, installing fiber systems from the base location to the Altice connection point, setting the cabinets on the bases, making and necessary connections.