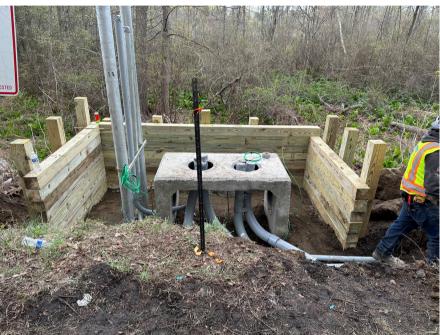

## **DESCRIPTION**

Eastern Utilities the was exclusive contractor awarded the ROLT head-end location construction contract for Nassau and Suffolk counties, installing approximately 200 locations from 2018 to 2022. Their work included forming and pouring concrete cabinet bases, installing electrical systems from the base location to the PSEG connection point, installing fiber systems from the base location to the Altice connection point, setting the cabinets on the bases, making and necessary connections.