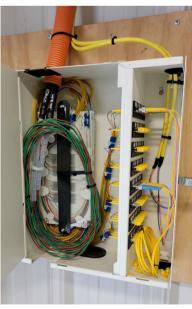

The Haugland Fiber has successfully completed hundreds of jobs that involved installing miles of new Overhead and Underground cable, fiber splicing ranging from 12 count to 864, troubleshooting/ testing, storm restoration and emergency response on inside plant and outside plant fiber cables.