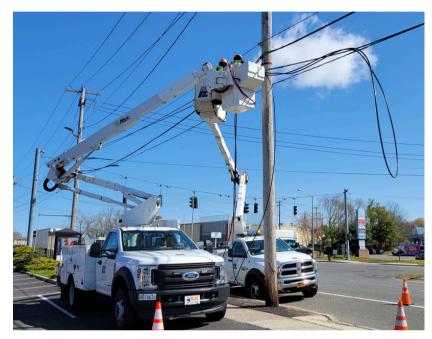

## **DESCRIPTION**

Haugland Energy is the primary contractor for Crown Castle Fiber communication and maintains 70% of all their third-party pole transfers and make-ready work in com-space and power space.

The Haugland Fiber has successfully completed hundreds of jobs that involved installing miles of new Overhead and Underground cable, fiber splicing ranging from 12 count to 864, troubleshooting/ testing, storm restoration and emergency response on inside plant and outside plant fiber cables.