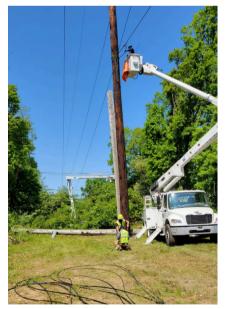

## **DESCRIPTION**

Haugland Energy is the primary contractor for Crown Castle Fiber communication and maintains 70% of all their third-party pole transfers and make-ready work in com-space and power space.

The Haugland Fiber has successfully completed hundreds of jobs that involved installing miles of new Overhead and Underground cable, fiber splicing ranging from 12 count to 864, troubleshooting/ testing, storm restoration and emergency response on inside plant and outside plant fiber cables.